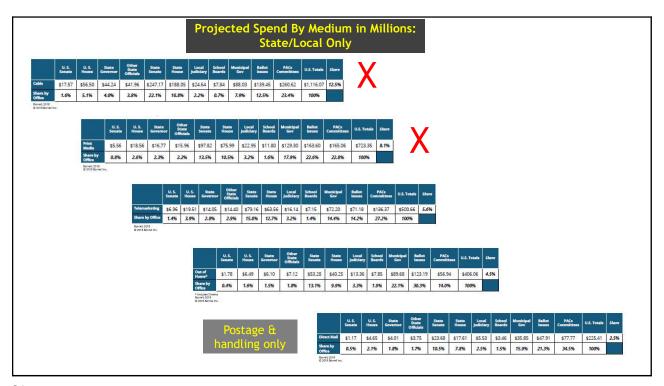

field):
- √ WA: no ads due to a campaign finance law with stringent reporting guidelines.
- ✓ NV, NJ, MD: ads related to ballot measures & candidates for state & local elections cannot be run.
- ✓ NY: info required:
  - ✓ Name of your registered independent expenditure committee. \* This must match the name on the registration document that has been filed with the NY State Board of Elections.
  - √ Name of authorized representative\*
  - ✓ Contact email\*
- √ "Issue ads, PACs, & other dark money groups might still have access to a larger range of targeting options. If this is the case, then that is a large loophole in Google's attempts to limit microtargeting & political ads." Damon McCoy, New York University.



### <u>Could</u> digital advertising uncertainty cause...



17





\_\_













#### Remember:

- ✓ Boards of Elections
- ✓ Municipal & County Party Committees
- ✓ Local Issues







## The Edmonds Political Contacts Database saves you a lot of time!

#### You get:

- ❖ Candidate Contact Information at all levels... Over 30,000 files nationwide
- Candidate Contact Updates
- ❖ Natl Issue/Advocacy groups, PACs, Super PACs, & their Media Buying Firms
- ❖ Periodic Updates, Inside Info & Best Practices
- State Party Chairs contact information
- ❖ Political Advertising PowerPoint presentation customizable for your local use

For Information Contact Bob Lawrence 316.613.8752



29

#### Qualitative/Survey your audience

- ✓ Have you voted in the past?
- ✓ Do you plan on voting?
- ✓ What issues are most important to you?

But keep it legal!!









Syndicators to