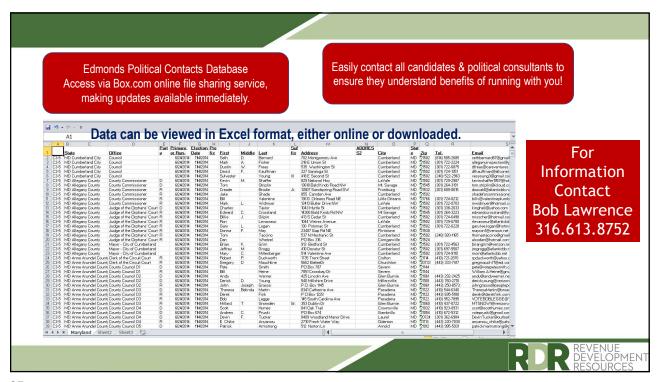

## The Edmonds Political Contacts Database saves you a lot of time!

#### You get:

- ❖ Candidate Contact Information at all levels... Over 30,000 files nationwide
- Candidate Contact Updates
- ❖ Natl Issue/Advocacy groups, PACs, Super PACs, & their Media Buying Firms
- ❖ Periodic Updates, Inside Info & Best Practices
- State Party Chairs contact information
- ❖ Political Advertising PowerPoint presentation customizable for your local use

For Information Contact Bob Lawrence 316.613.8752

29