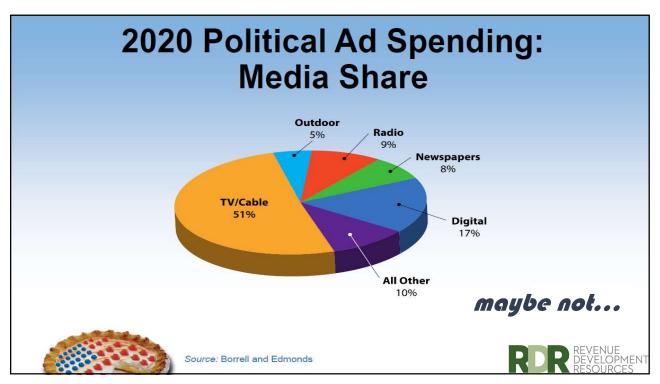

#### Well. maybe...

Per Sara Fischer in Axios PM on 11-23-19:

- Political ads are tricky to define in digital era.
- Political ads have become a <u>flashpoint</u> ahead of the 2020 election, in part because new technologies make it nearly impossible to apply a universal definition of them to all advertising channels.
- Why it matters: Without a commonly accepted definition of what a political ad is, efforts to regulate them have been challenging. Experts worry that without smart regulation of political ads, free speech — a tenet of democracy — can be "gamed."

# Projected 2020 political ad spending: \$12 BILLION.

Edmonds & Associates