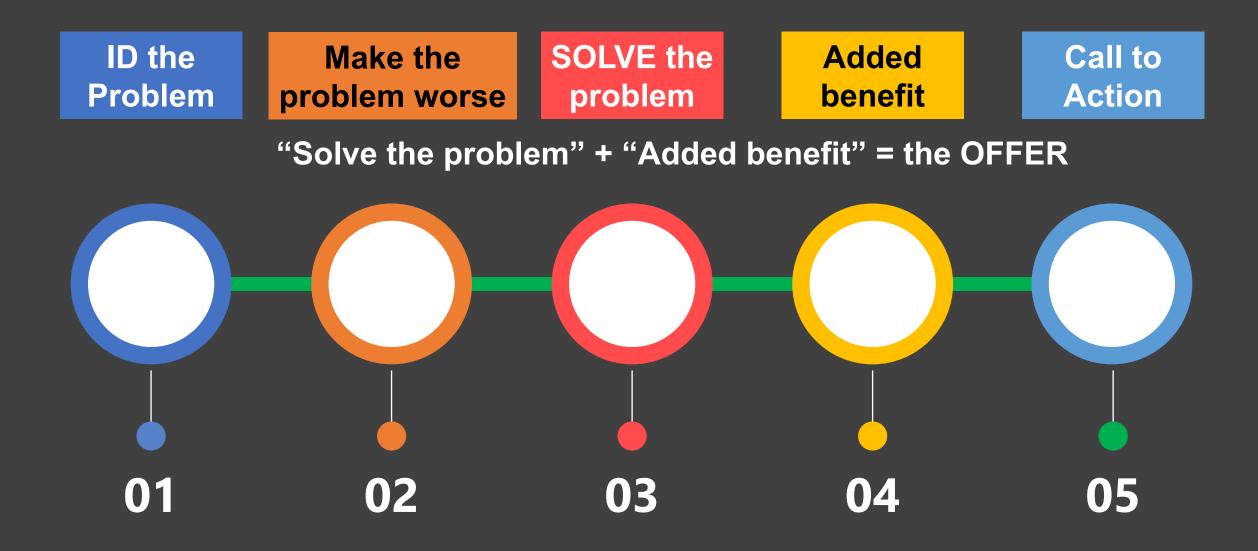

#### SUBWAY MAP METHOD by TIM BURT

ID the Problem

Make the problem worse

SOLVE the problem

Added benefit

Call to Action Is today the day your car finally breaks down? Are you spending more for repairs and maintenance every month than your car payment? Think you can't afford to upgrade your ride? Steve from Steve Creamcheese Ford here...and if you can put 250 dollars down and make payments of 200 bucks a month, you can drive a 2015 or newer car today. When you buy from us, you'll get routine oil changes and tire rotations for a year. See our selection and get you can get pre-approved right now at SteveCreamcheeseFord.com.

ID the Problem

Make the problem worse

SOLVE the problem

Added benefit

Call to Action

The recent storms may have compromised your roof. The truth is, hidden water damage can cause structural issues - even black mold in your house. But are you afraid your insurance won't cover a new roof claim? Steve from Steve Creamcheese Roofing here. We know what to say to the insurance companies, and they approve 97% of our claims. When you buy from us, your roof comes with a 50-year transferrable warranty. Schedule your free inspection now at SteveCreamcheeseRoofing.com.

ID the Problem

Make the problem worse

SOLVE the problem

Added benefit

Call to Action

Hackers are trying to break into your e-com system right now. If even one is successful, your business could be wiped out in seconds. Are you still using consumer grade firewalls and virus protection? Steve from Steve Creamcheese IT here. I hired 20 hackers to break our proprietary Defender software, and none of them could. It installs remotely in less than 10 minutes. And if you get hacked, we'll help cover your losses. Protect your business and livelihood now. Click on "defender" when you go to CreamcheeseIT.com

### Remember, this only works IF:

- They have a HYPER-targeted audience
- They are focusing on ONE product / service
- They are making an OFFER