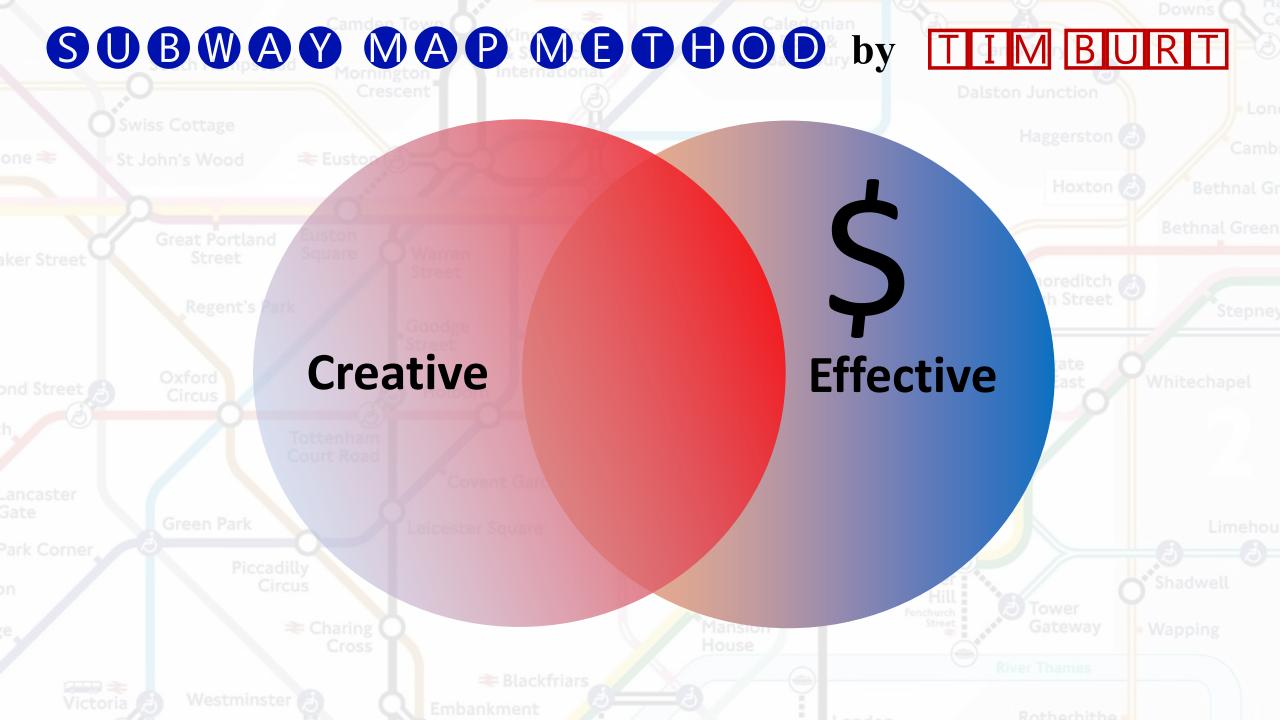

### SUBWAY MAP METHOD by T

Is today the day your car finally breaks down? Are you spending more for repairs and maintenance every month than your car payment? Think you can't afford to upgrade your ride? Steve from Steve Creamcheese Ford here...and if you can put 250 dollars down and make payments of 200 bucks a month, you can drive a 2015 or newer car today. When you buy from us, you'll get routine oil changes and tire rotations for a year. See our selection and get you can get preapproved right now at SteveCreamcheeseFord.com.

### SUBWAY MAP METHOD by TIM BU

Is today the day your car finally breaks down? Are you spending more for repairs and maintenance every month than your car payment? Think you can't afford to upgrade your ride? Steve from Steve Creamcheese Ford here...and if you can put 250 dollars down and make payments of 200 bucks a month, you can drive a 2015 or newer car today. When you buy from us, you'll get routine oil changes and tire rotations for a year. See our selection and get you can get preapproved right now at SteveCreamcheeseFord.com.