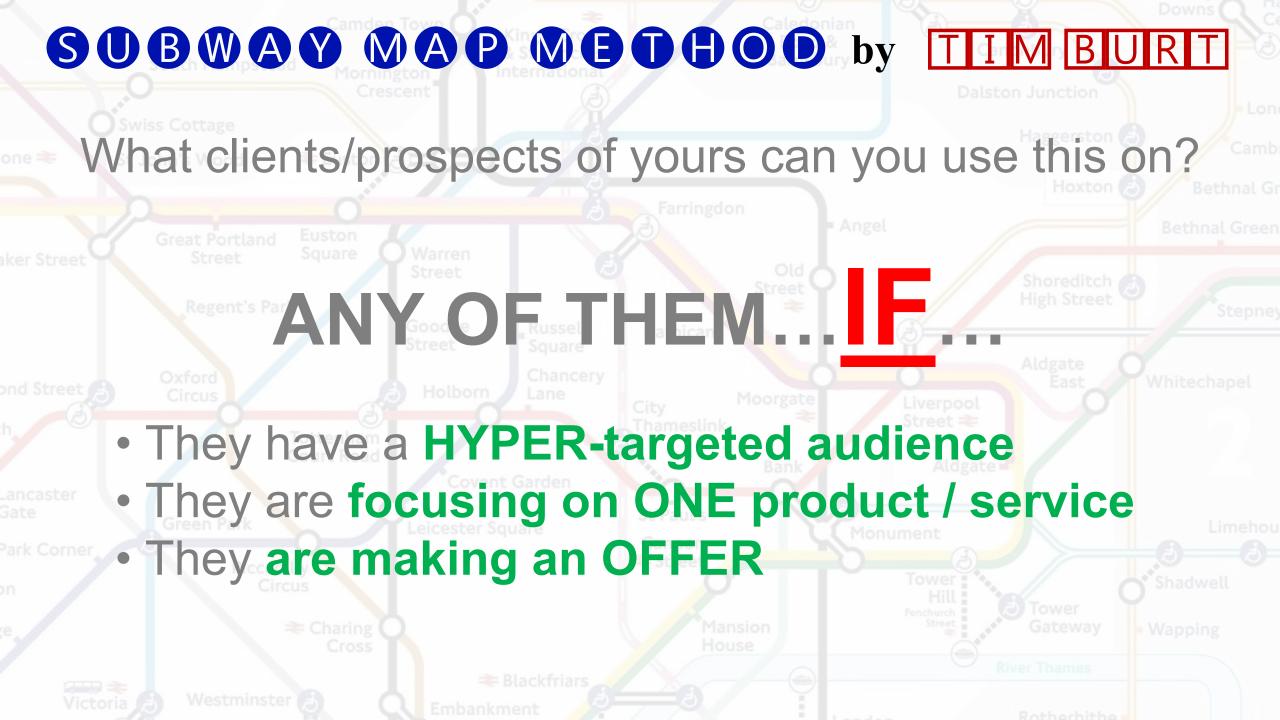

### Remember, this only works IF:

- They have a HYPER-targeted audience
- They are focusing on ONE product / service
- They are making an OFFER