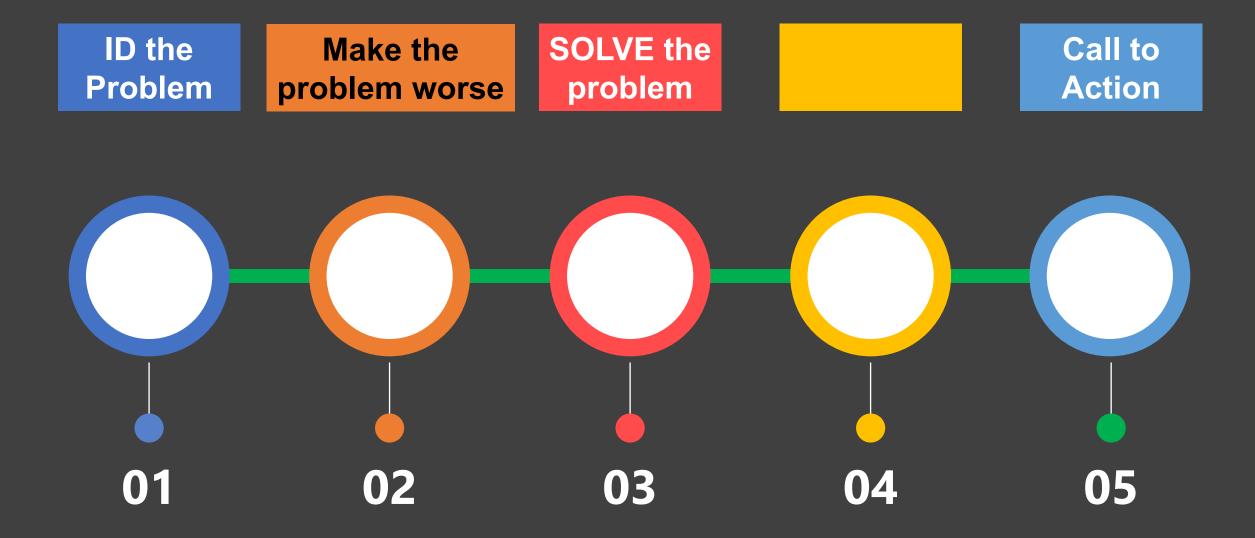

#### SUBWAY MAP METHOD by TIM BURT

We answer question #1, & who is the hyper target audience.

#### TWIST THE KNIFE

We answer question #2: why hasn't the problem been solved?